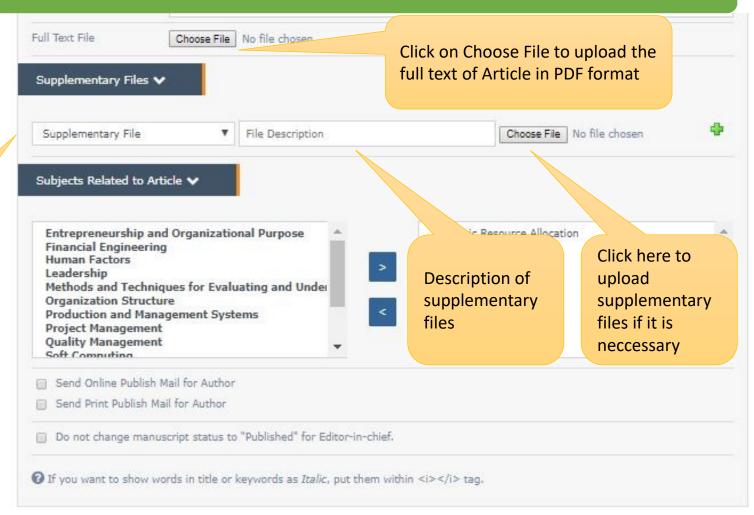

## Publish Accepted Manuscript: Upload full text and supplementary files

You can select and upload any Supplementary files if it is necessary

### Publish Accepted Manuscript: Assign subjects to articles

Select the subject related to the manuscript

Select the checkbox if you want the system to inform the author about his / her Manuscript publishing through email