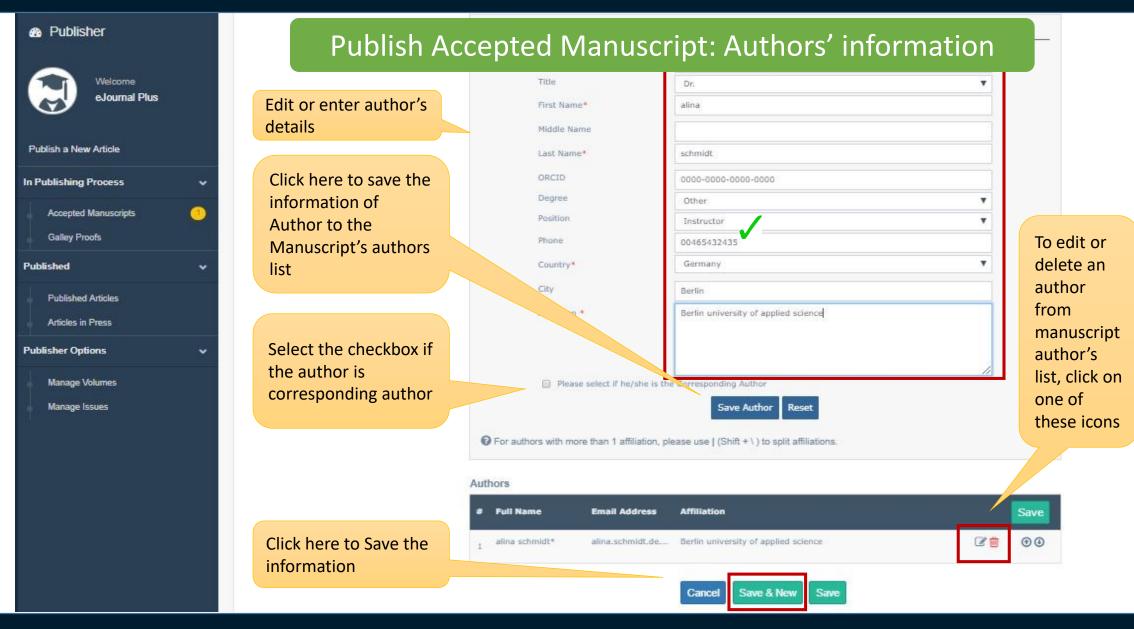

## Publish an Accepted Manuscript

Edit beginning and ending pages of manuscript in the issue

enter list of

references

Enter these information if it is necessary