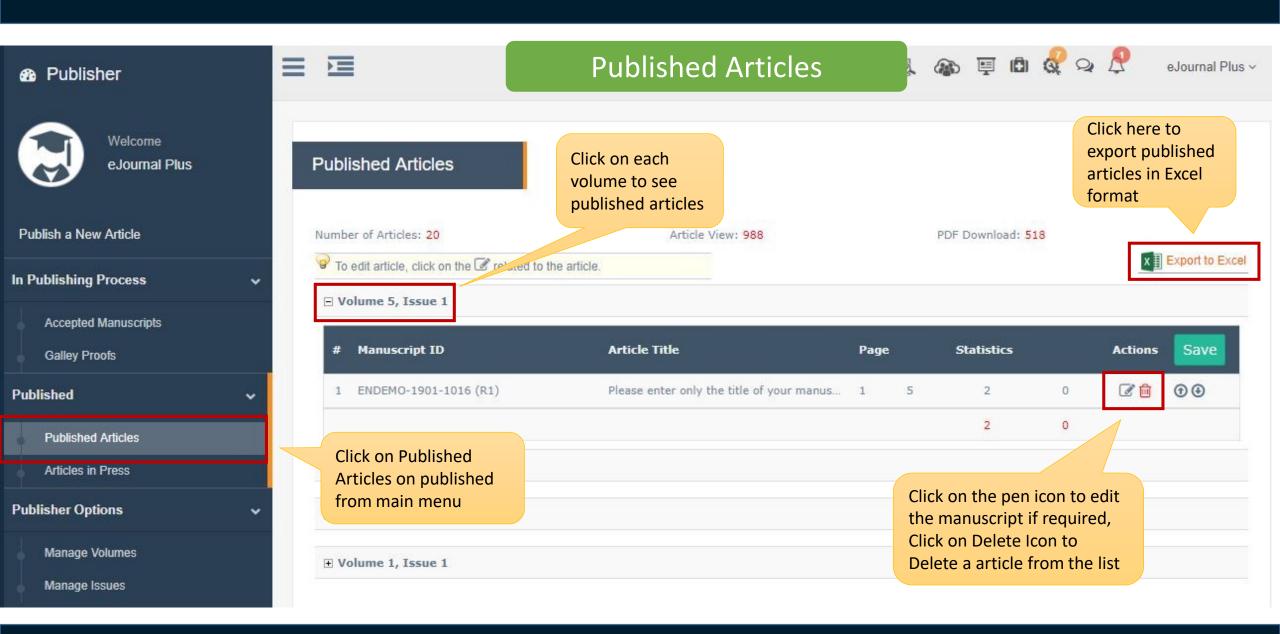

ef Sponsoring Member

Use Crossref DOIs and access to iThenticate to prevent plagiarism through eJournalPlus



# eJournalPlus: Publisher User Guide







# Publishing accepted manuscripts













## Publish an Accepted Manuscript

Edit beginning and ending pages of manuscript in the issue

enter list of

references

Enter these information if it is necessary





## Publish Accepted Manuscript: Upload full text and supplementary files



You can select and upload any Supplementary files if it is necessary





### Publish Accepted Manuscript: Assign subjects to articles



Select the subject related to the manuscript

Select the checkbox if you want the system to inform the author about his / her Manuscript publishing through email









# Edit published article's information











## Manage Journal volumes and issues









# eJournalPlus Publishing Services

#### **Basic Publishing Services**

This service includes:



we do page designing for journals based on their criteria and request

Cover Designing
We have great experiences in designing the cover for journals
based on their subject

Online Publishing We help journals in publishing accepted manuscripts online.

#### **Advanced Publishing Services**

This service includes basic publishing services plus



Our system is integrated to issue Crossref DOI. We also assign DOIs to archived articles.

Check Similarity and Plagiarism
Our system is integrated to check similarity using iThenticate.

Payment Integration we could integrate JournalManager with a standard online payment system



For more informati