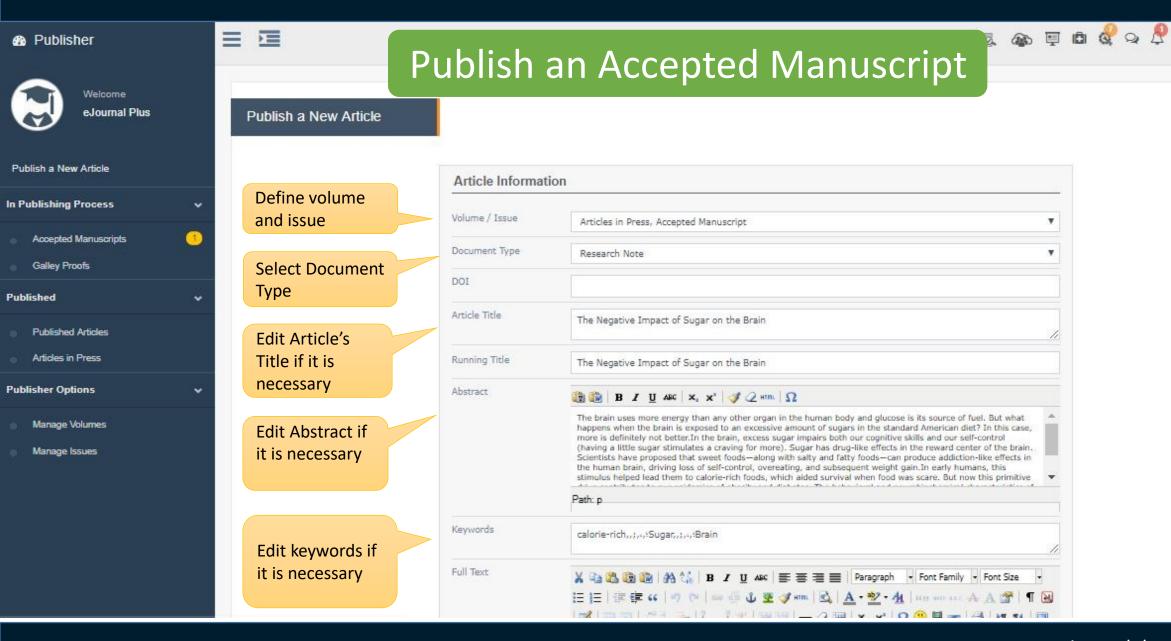

## Publish an Accepted Manuscript

Edit beginning and ending pages of manuscript in the issue

enter list of

references

Enter these information if it is necessary