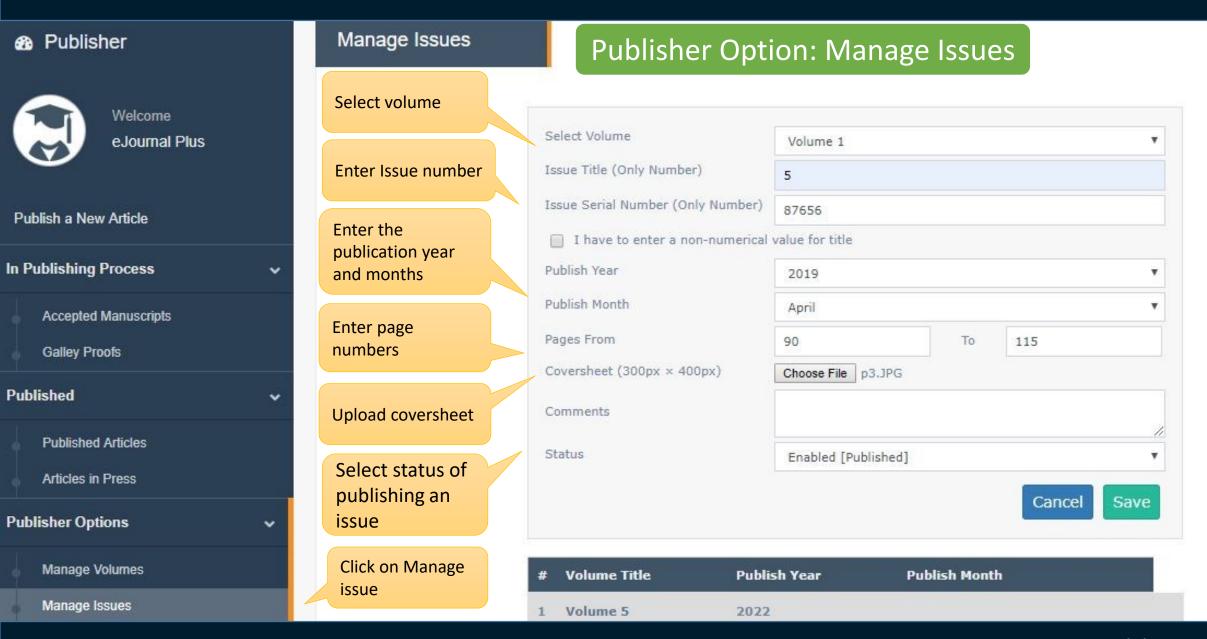

o iThenticate to prevent plagiarism through eJournalPlus



# eJournalPlus: Publisher User Guide







# Publishing accepted manuscripts













## Publish an Accepted Manuscript

Edit beginning and ending pages of manuscript in the issue

enter list of

references

Enter these information if it is necessary





## Publish Accepted Manuscript: Upload full text and supplementary files



You can select and upload any Supplementary files if it is necessary





### Publish Accepted Manuscript: Assign subjects to articles



Select the subject related to the manuscript

Select the checkbox if you want the system to inform the author about his / her Manuscript publishing through email









# Edit published article's information











## Manage Journal volumes and issues









# eJournalPlus Publishing Services

#### **Basic Publishing Services**

This service includes:



we do page designing for journals based on their criteria and request

Cover Designing
We have great experiences in designing the cover for journals
based on their subject

Online Publishing We help journals in publishing accepted manuscripts online.

#### **Advanced Publishing Services**

This service includes basic publishing services plus



Our system is integrated to issue Crossref DOI. We also assign DOIs to archived articles.

Check Similarity and Plagiarism
Our system is integrated to check similarity using iThenticate.

Payment Integration we could integrate JournalManager with a standard online payment system



For more information, please visit our website or contact us if you ha