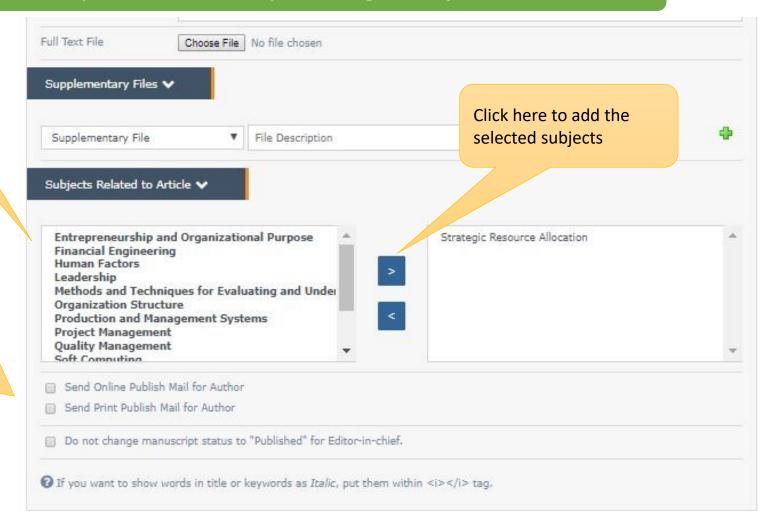

### Publish Accepted Manuscript: Assign subjects to articles

Select the subject related to the manuscript

Select the checkbox if you want the system to inform the author about his / her Manuscript publishing through email