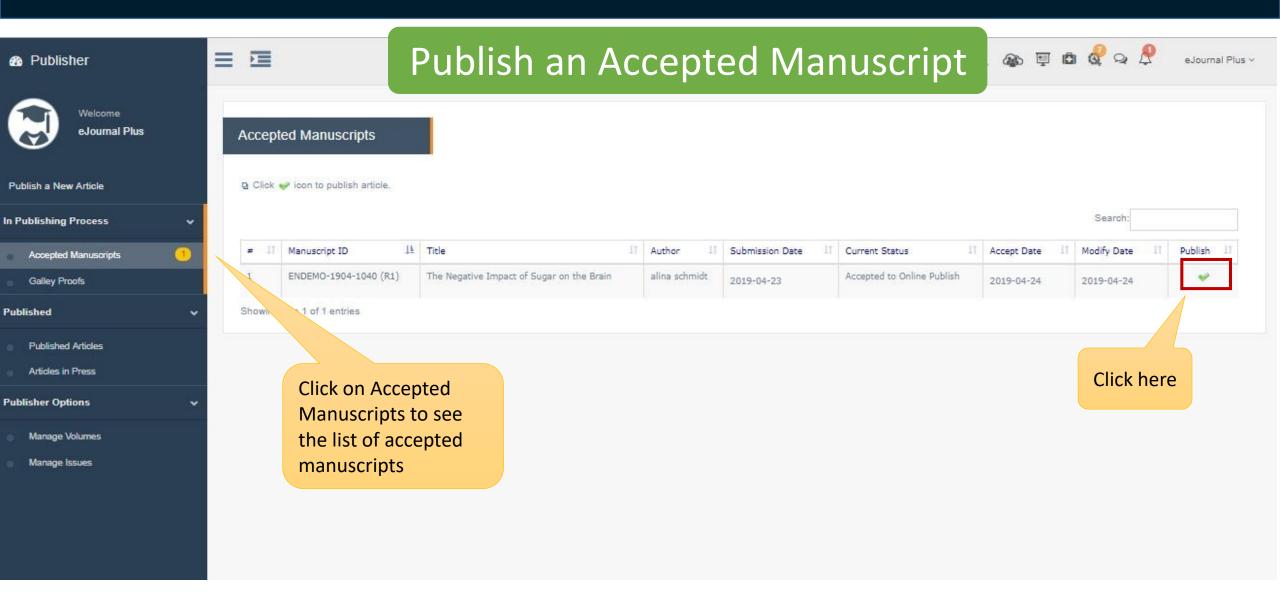

## Publish Smarter with eJournalPlus

An online, comprehensive, and all in one peer review workflow system plus publishing services for scholarly journals

eJournalPlus is Crossref Sponsoring Member

Use Crossref DOIs and access to iThenticate to prevent plagiarism through eJournalPlus



# eJournalPlus: Publisher User Guide







# Publishing accepted manuscripts













## Publish an Accepted Manuscript

Edit beginning and ending pages of manuscript in the issue

enter list of

references

Enter these information if it is necessary





## Publish Accepted Manuscript: Upload full text and supplementary files



You can select and upload any Supplementary files if it is necessary





### Publish Accepted Manuscript: Assign subjects to articles



Select the subject related to the manuscript

Select the checkbox if you want the system to inform the author about his / her Manuscript publishing through email









# Edit published article's information











## Manage Journal volumes and issues









# eJournalPlus Publishing Services

#### **Basic Publishing Services**

This service includes:



we do page designing for journals based o