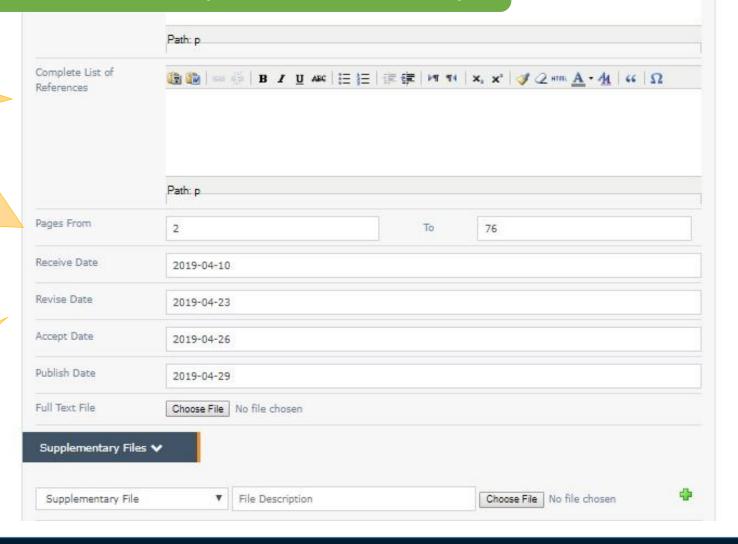

## Publish an Accepted Manuscript

Edit beginning and ending pages of manuscript in the issue

enter list of

references

Enter these information if it is necessary