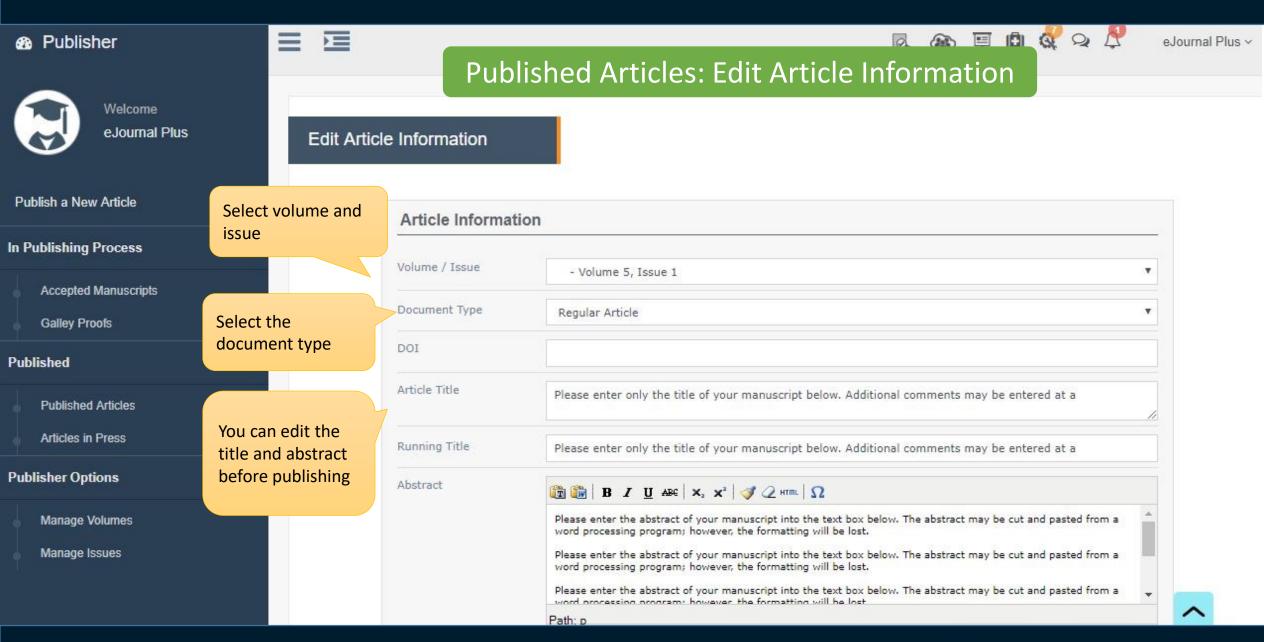

ponsoring Member

Use Crossref DOIs and access to iThenticate to prevent plagiarism through eJournalPlus



# eJournalPlus: Publisher User Guide







# Publishing accepted manuscripts













## Publish an Accepted Manuscript

Edit beginning and ending pages of manuscript in the issue

enter list of

references

Enter these information if it is necessary





## Publish Accepted Manuscript: Upload full text and supplementary files



You can select and upload any Supplementary files if it is necessary





### Publish Accepted Manuscript: Assign subjects to articles



Select the subject related to the manuscript

Select the checkbox if you want the system to inform the author about his / her Manuscript publishing through email









# Edit published article's information











## Manage Journal volumes and issues









# eJournalPlus Publishing Services

#### **Basic Publishing Services**

This service includes:



we do page designing for journals based on their criteria and request

Cover Designing
We have great experiences in designing the cover for journals
based on their subject

Online Publishing We help journals in publishing accepted manuscripts online.

#### **Advanced Publishing Services**

This service includes basic publishing services plus



Our system is integrated to issue Crossref DOI. We also assign DOIs to archived articles.

Check Similarity and Plagiarism
Our system is integrated to check similarity using iThenticate.

Payment Integration we could integrate JournalManager with a standard online payment system



For more information,