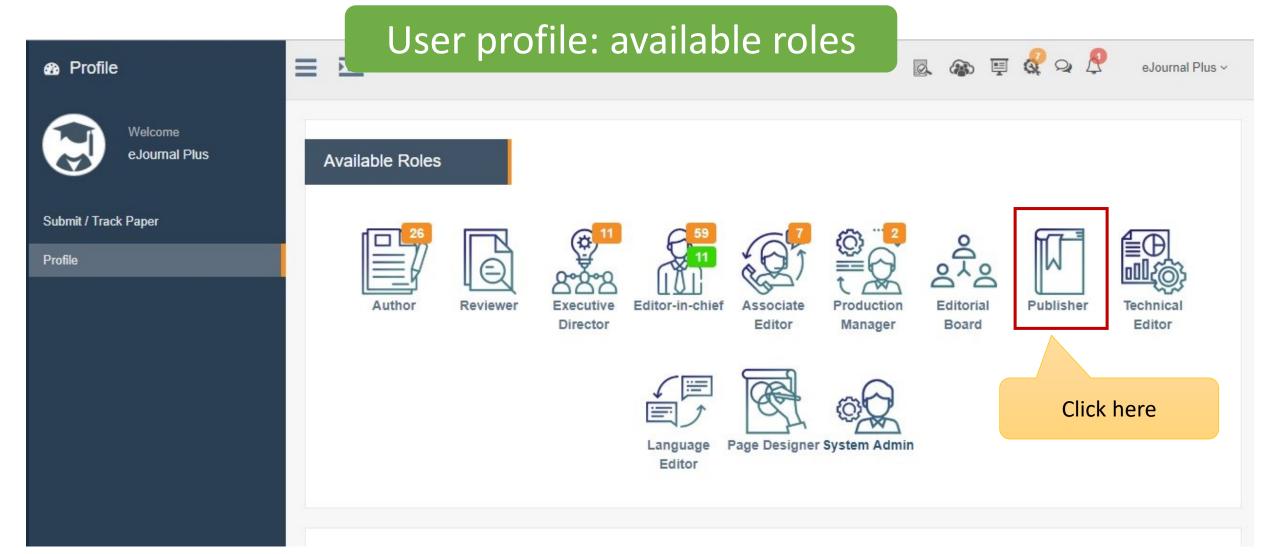

## Publish Smarter with eJournalPlus

An online, comprehensive, and all in one peer review workflow system plus publishing services for scholarly journals

eJournalPlus is Crossref Sponsoring Member

Use Crossref DOIs and access to iThenticate to prevent plagiarism through eJournalPlus



# eJournalPlus: Publisher User Guide







# Publishing accepted manuscripts













## Publish an Accepted Manuscript

Edit beginning and ending pages of manuscript in the issue

enter list of

references

Enter these information if it is necessary





## Publish Accepted Manuscript: Upload full text and supplementary files



You can select and upload any Supplementary files if it is necessary





### Publish Accepted Manuscript: Assign subjects to articles



Select the subject related to the manuscript

Select the checkbox if you want the system to inform the author about his / her Manuscript publishing through email









# Edit published article's information











## Manage Journal volumes and issues









# eJournalPlus Publishing Services

#### **Basic Publishing Services**

This service includes: