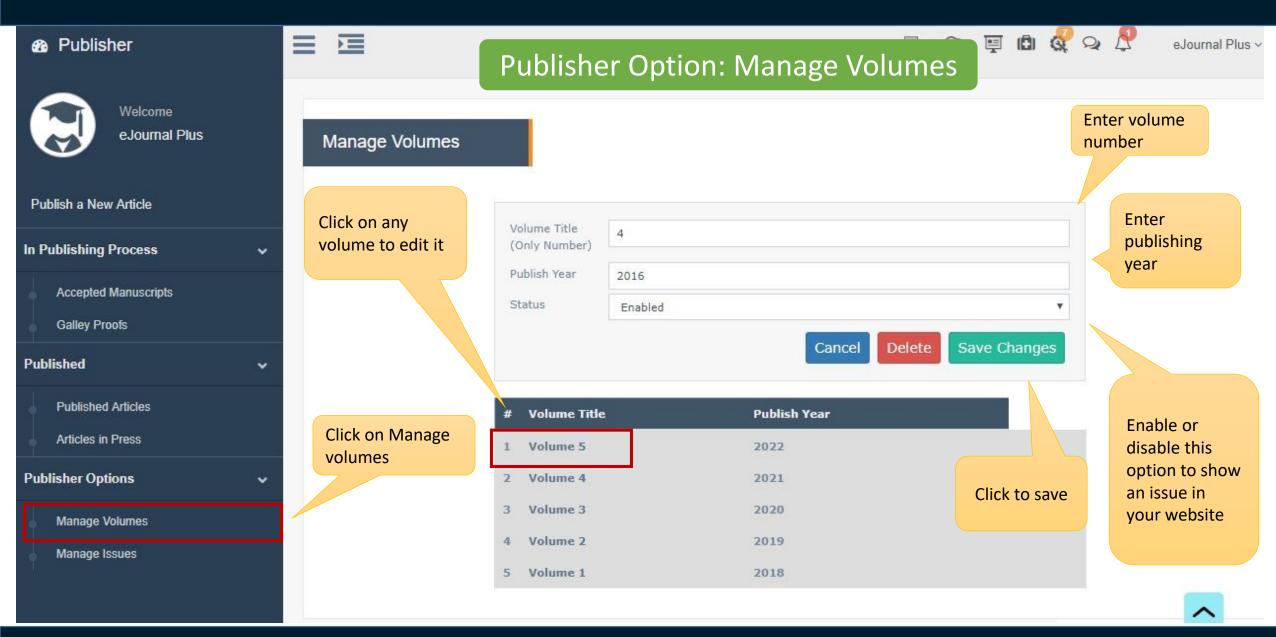

ss to iThenticate to prevent plagiarism through eJournalPlus



# eJournalPlus: Publisher User Guide







# Publishing accepted manuscripts













## Publish an Accepted Manuscript

Edit beginning and ending pages of manuscript in the issue

enter list of

references

Enter these information if it is necessary





## Publish Accepted Manuscript: Upload full text and supplementary files



You can select and upload any Supplementary files if it is necessary





### Publish Accepted Manuscript: Assign subjects to articles



Select the subject related to the manuscript

Select the checkbox if you want the system to inform the author about his / her Manuscript publishing through email









# Edit published article's information











## Manage Journal volumes and issues









# eJournalPlus Publishing Services

#### **Basic Publishing Services**

This service includes:



we do page designing for journals based on their criteria and request

Cover Designing
We have great experiences in designing the cover for journals
based on their subject

Online Publishing We help journals in publishing accepted manuscripts online.

#### **Advanced Publishing Services**

This service includes basic publishing services plus



Our system is integrated to issue Crossref DOI. We also assign DOIs to archived articles.

Check Similarity and Plagiarism
Our system is integrated to check similarity using iThenticate.

Payment Integration we could integrate JournalManager with a standard online payment system



For more information, please visit our website or contact us if yo